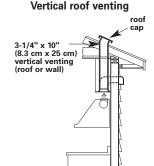

# **VENTING REQUIREMENTS**

The vent system length should not exceed the lengths shown in the chart below.

| Vent size                        | Maximum length  |
|----------------------------------|-----------------|
| 3-1/4" x 10"<br>(8.3 cm x 25 cm) | 35 ft. (10.7 m) |
| 7" (17.8 cm) round               | 40 ft. (12.2 m) |
| 8" (20.3 cm) round               | 50 ft. (15.2 m) |
| 9" (22.9 cm) round               | 60 ft. (18.3 m) |
| 10" (25.4 cm) round              | 60 ft. (18.3 m) |

Horizontal wall venting

Note: Flexible vent is

Not recommended.

3-1/4" x 10" (8.3 cm x 25 cm)